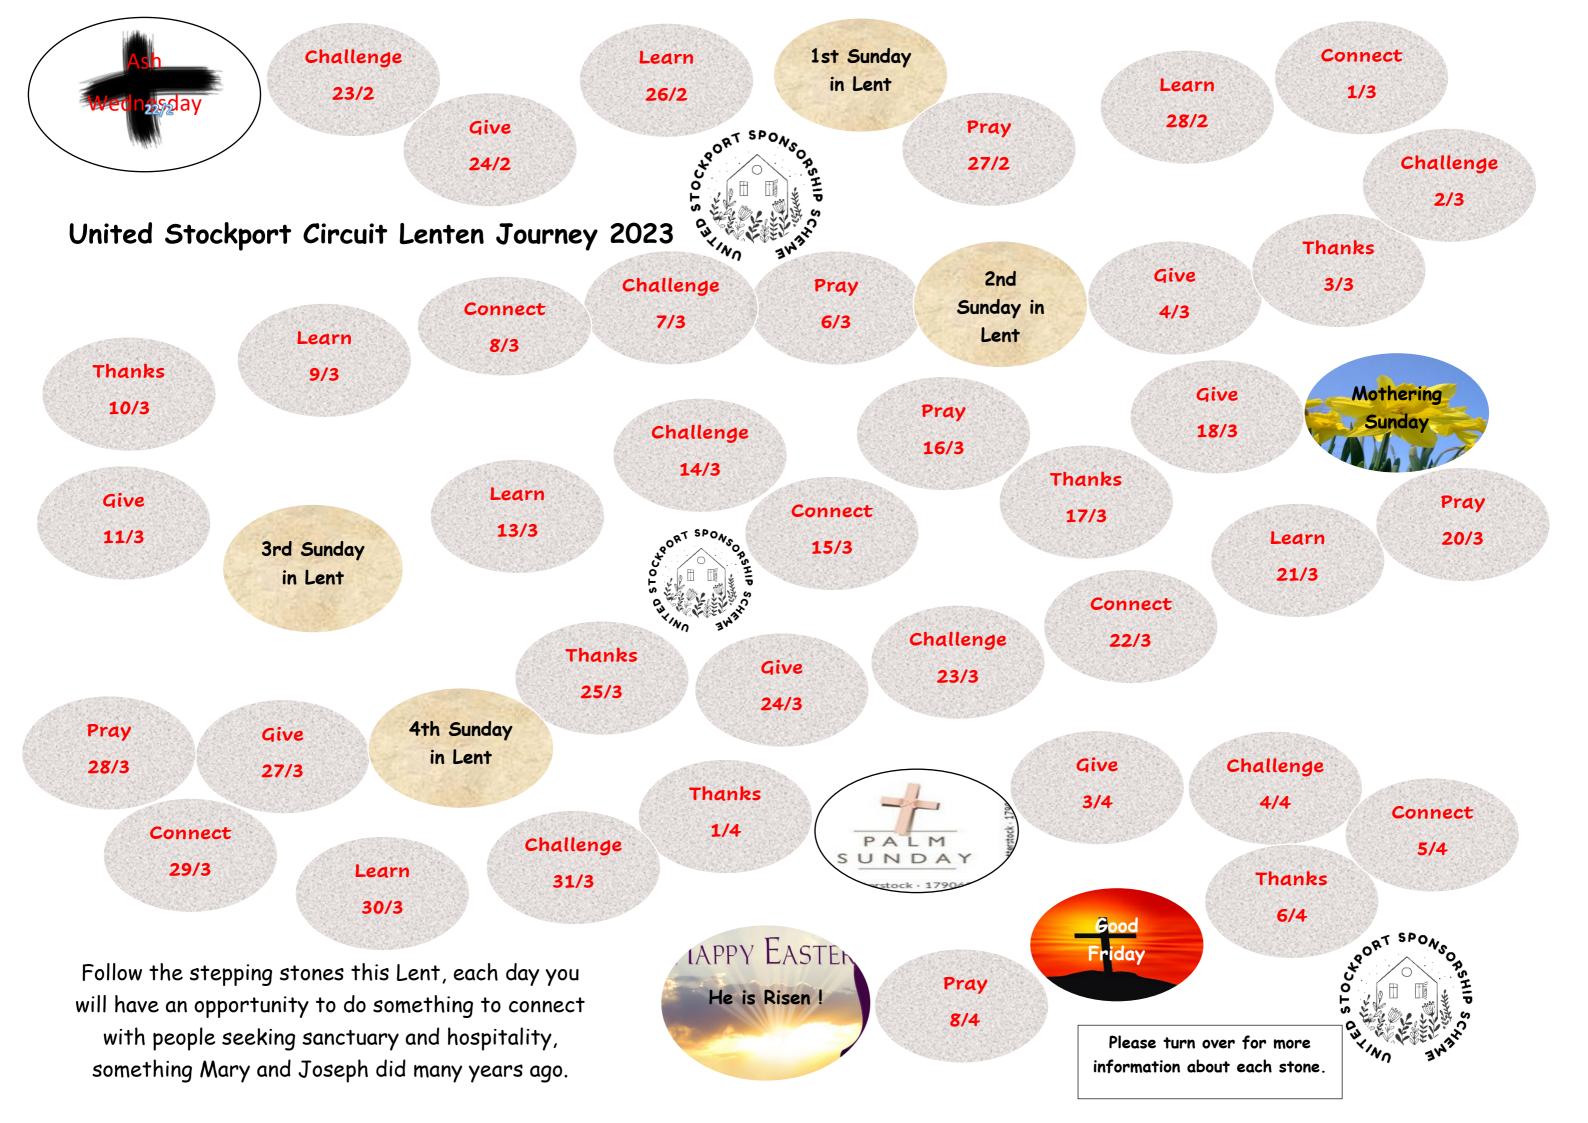

United Stockport Circuit Lenten Journey 2023: Things that you can do each day of Lent to connect with people seeking sanctuary and hospitality